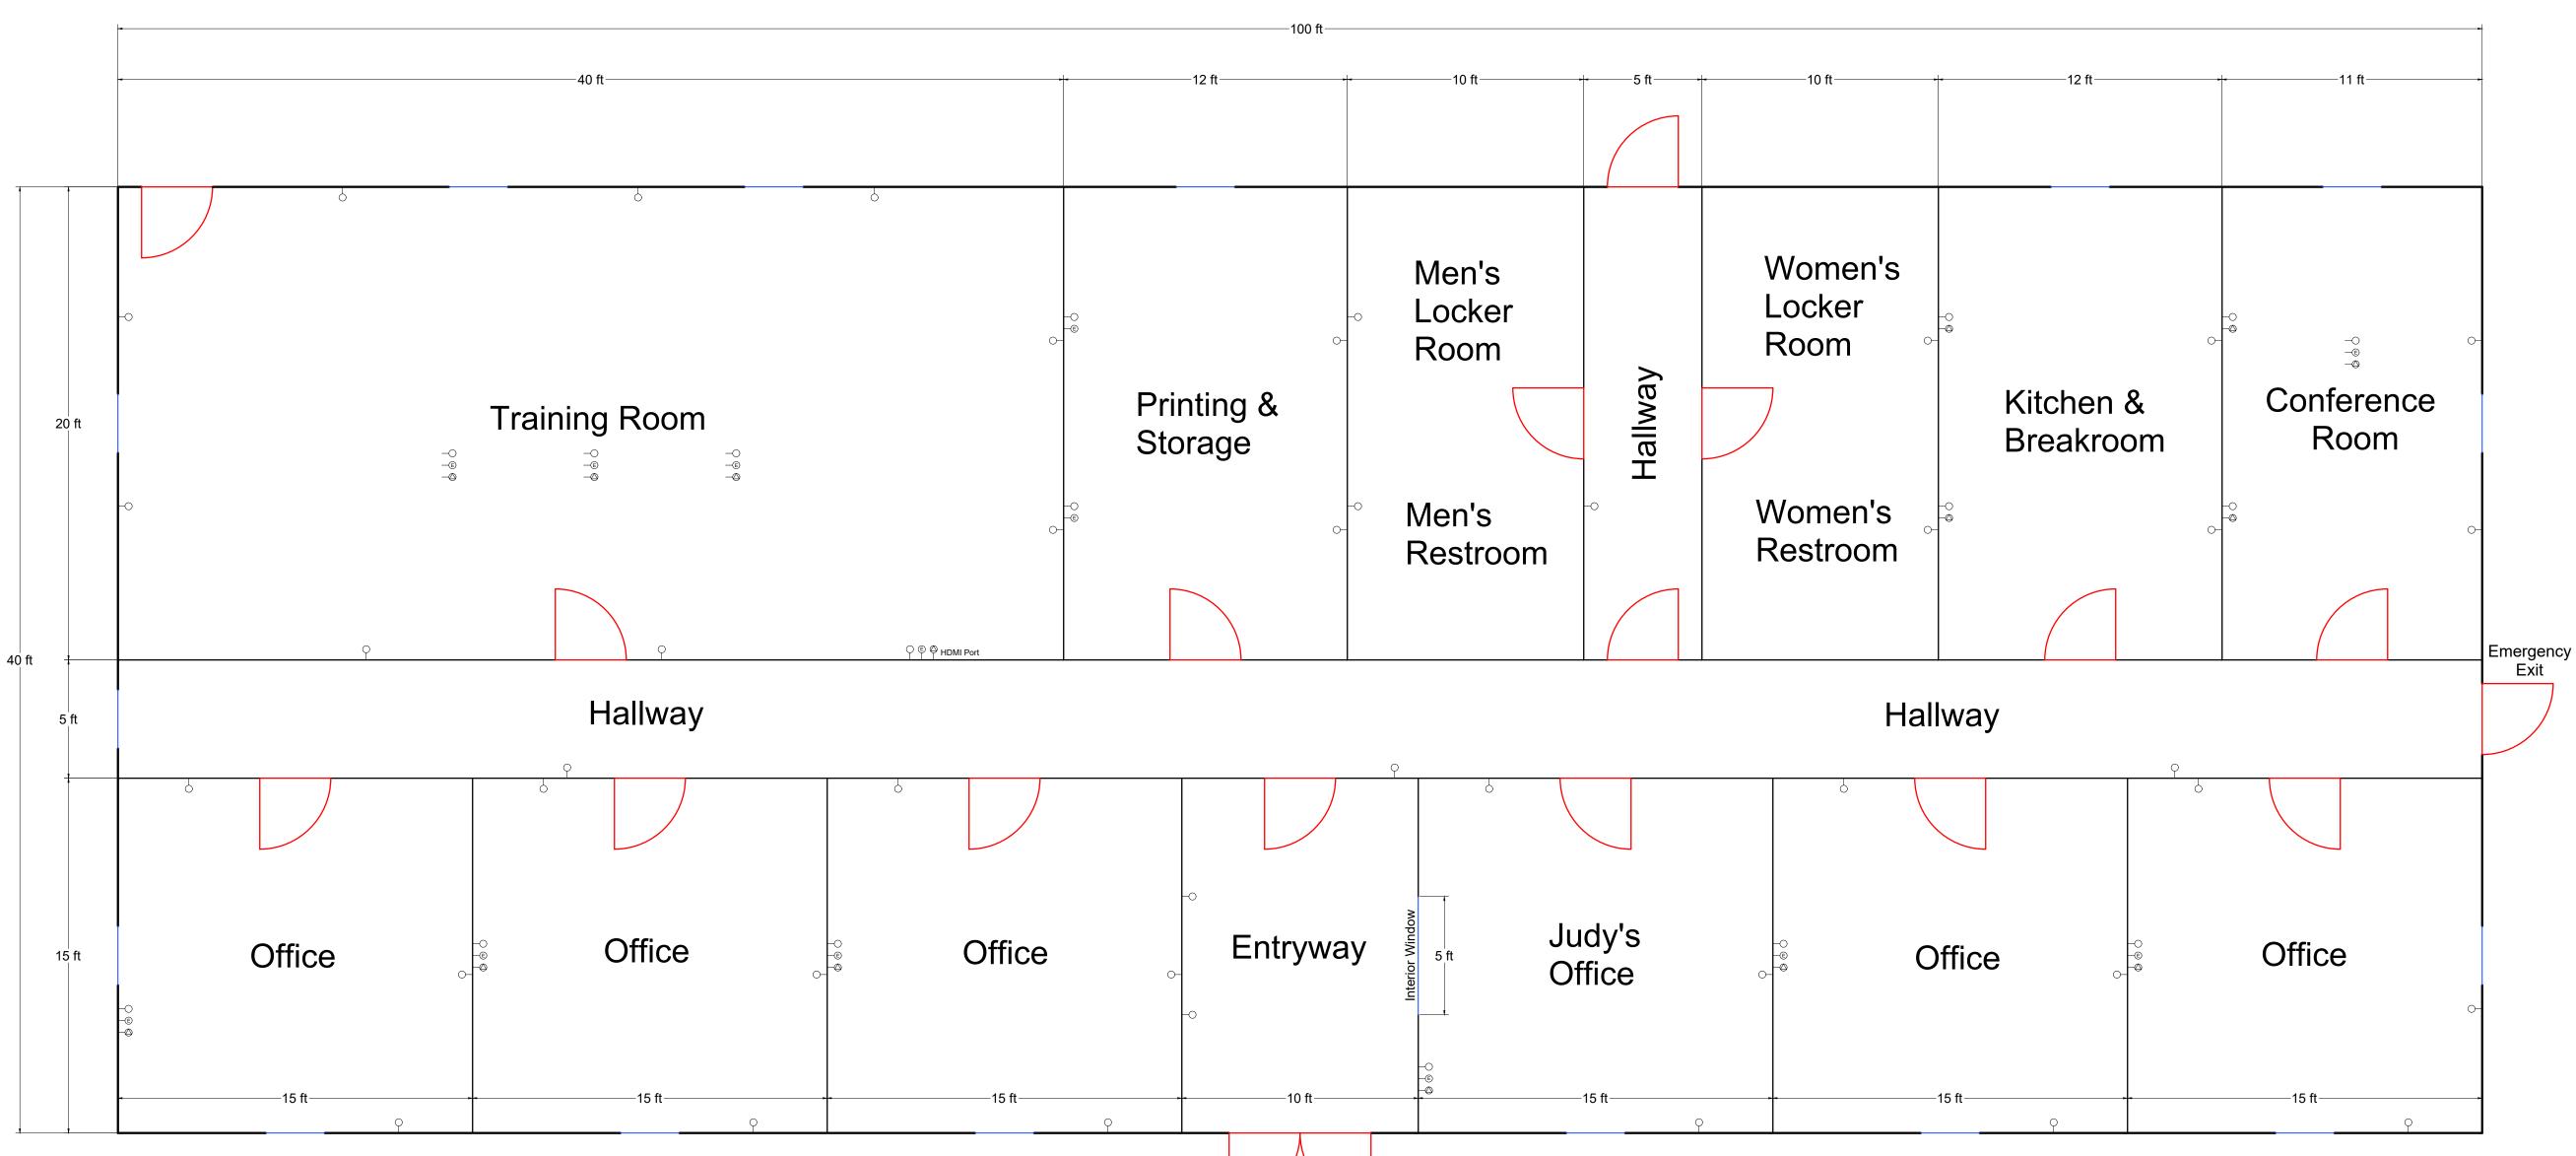

## New Water Admin / Locker Room Building at the Cayce Utilities Compound

Draft Drawing, Created 1/8/2020

|    |                | 9            |                               |      |
|----|----------------|--------------|-------------------------------|------|
|    |                |              |                               | 6    |
| 0- | -©<br>-®<br>-Ø | <br>Entryway | Judy's<br>5ft Office          | Of   |
| γ  | 15 ft          | 10 ft        | -0<br>-©<br>-©<br>-0<br>15 ft | <br> |
|    |                |              |                               |      |

## Scale: 1" = 4' 0"

- This draft drawing was created for internal purposes only. The drawing was created by the City of Cayce's Utilities Department, 1/8/2020.
- Windows are marked in blue and are 30" (2.5') in width. Doors are marked in red and are 36" (3') in width.
- Symbols Legend
- Electrical Outlets
- E Ethernet Ports USB Ports