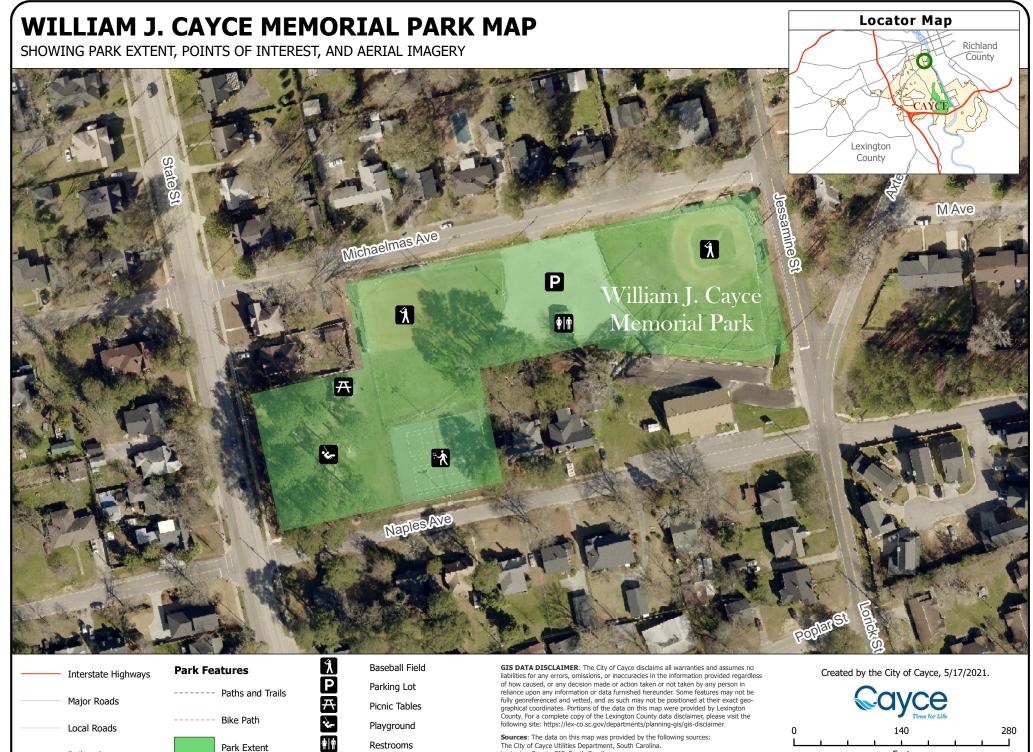

| Baseball Field |
|----------------|
| Parking Lot    |
| Picnic Tables  |
| Playground     |
| Restrooms      |
| Tennis Courts  |

. ۲∕\*

GIS DATA DISCLAIMER: The City of Cayce disclaims all warranties and assumes no liabilities for any errors, omissions, or inaccuracies in the information provided regardless of how caused, or any decision made or action taken or not taken by any person in reliance upon any information or data furnished hereunder. Some features may not be fully georeferenced and vetted, and as such may not be positioned at their exact geographical coordinates. Portions of the data on this map were provided by Lexington County. For a complete copy of the Lexington County data disclaimer, please visit the following site: https://lex-co.sc.gov/departments/planning-gis/gis-disclaimer.

Sources: The data on this map was provided by the following sources: The City of Cayce Utilities Department, South Carolina. Lexington County GIS, South Carolina.

Created by the City of Cayce, 5/17/2021.