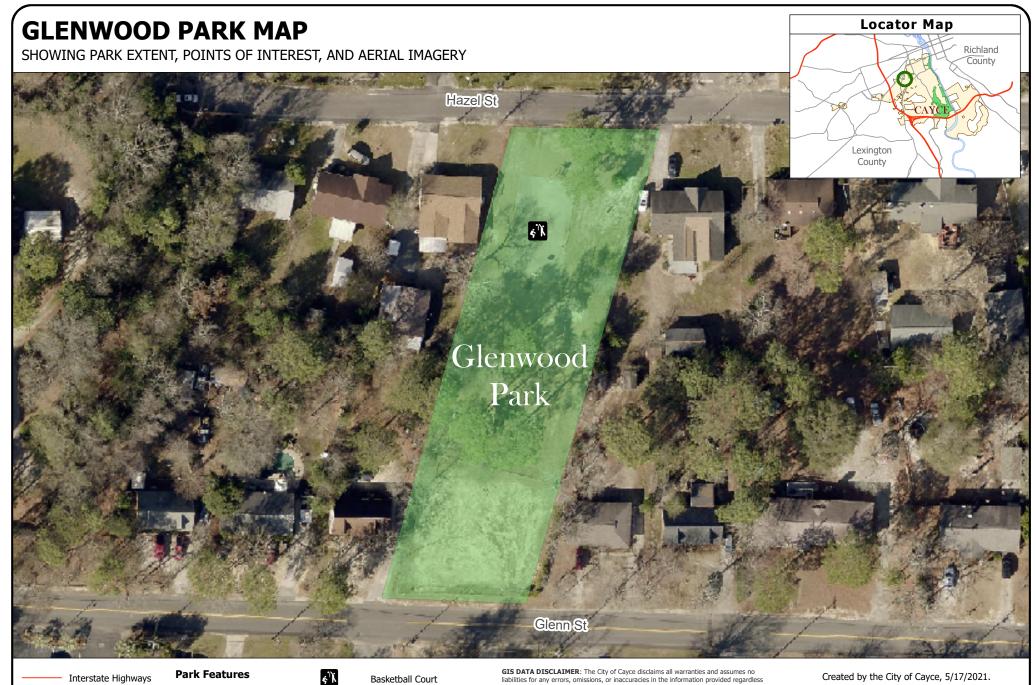

Interstate Highways Major Roads Local Roads

Railroads

----- Paths and Trails

Park Extent

Basketball Court

liabilities for any errors, omissions, or inaccuracies in the information provided regardless of how caused, or any decision made or action taken or not taken by any person in reliance upon any information or data furnished hereunder. Some features may not be fully georeferenced and vetted, and as such may not be positioned at their exact geographical coordinates. Portions of the data on this map were provided by Lexington County. For a complete copy of the Lexington County data disclaimer, please visit the following site: https://lex-co.sc.gov/departments/planning-gis/gis-disclaimer.