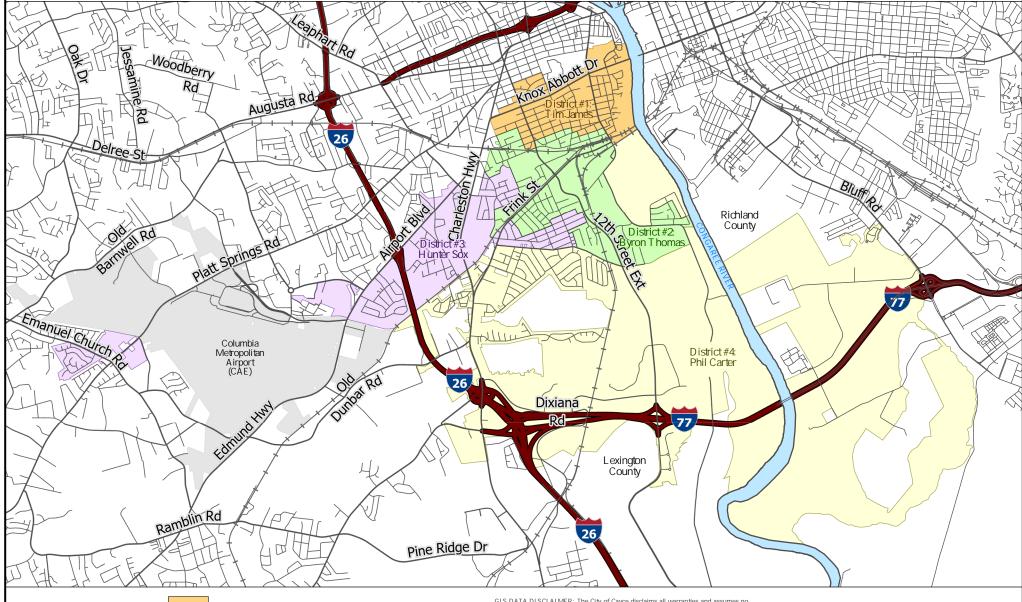

## CAYCE CITY COUNCIL DISTRICTS MAP

AS OF 2/20/2024; ALSO SHOWING COLUMBIA METROPOLITAN AIRPORT (CAE)

Cayce City Council District # 1: Tim James Cayce City Council District # 2: James "Skip" Jenkins Cayce City Council District # 3: Ann Bailey-Robinson

Cayce City Council District # 4: Phil Carter

GIS DATA DISCLAIMER: The City of Cayce disclaims all warranties and assumes no liabilities for any errors, omissions, or inaccuracies in the information provided regardless of how caused, or any decision made or action taken or not taken by any person in reliance upon any information or data furnished hereunder. Some features may not be fully georeferenced and vetted, and as such may not be positioned at their exact geographical coordinates. Portions of the data on this map were provided by Lexington County. For a complete copy of the Lexington County data disclaimer, please visit the following site: https://lex-co.sc.gov/departments/planning-gis/gis-disclaimer.

Sources: The data on this map was provided by the following sources: The City of Cayce Utilities Department, South Carolina. Lexington County GIS, South Carolina.

Created by the City of Cayce, 2/20/2024.