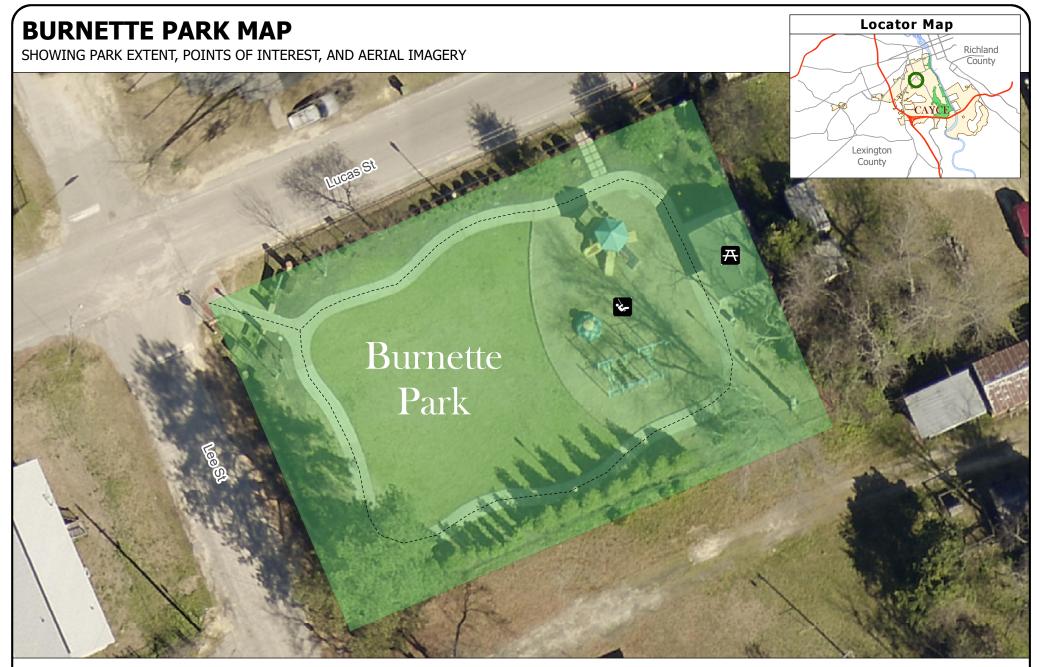

Interstate Highways
Major Roads

Local Roads

Railroads

----- Paths and Trails

Fauls and I

----- Bike Path

**Park Features** 

Park

Park Extent

Æ

·e-

Picnic Tables

Playground

GIS DATA DISCLAIMER: The City of Cayce disclaims all warranties and assumes no liabilities for any errors, omissions, or inaccuracies in the information provided regardless of how caused, or any decision made or action taken or not taken by any person in reliance upon any information or data furnished hereunder. Some features may not be fully georeferenced and vetted, and as such may not be positioned at their exact geographical coordinates. Portions of the data on this map were provided by Lexington County. For a complete copy of the Lexington County data disclaimer, please visit the following site: https://lex-o.sc.gov/departments/planing-gis/gis-lisclaimer.